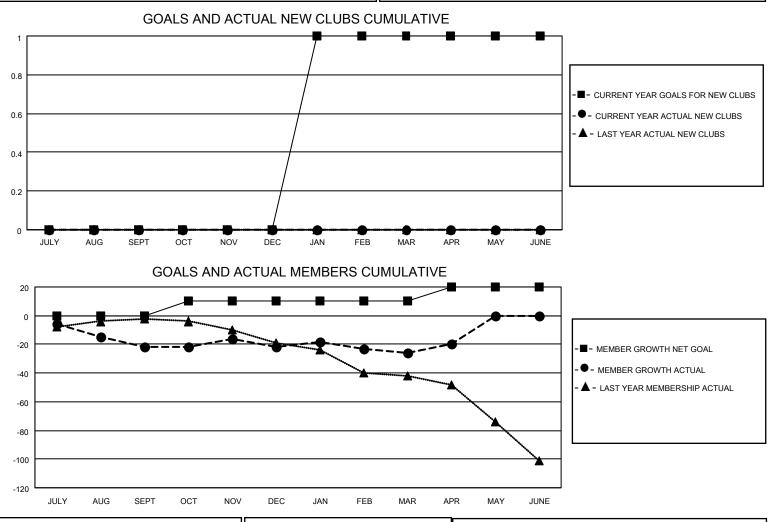

## LOCATION IOWA

**District 9 SE** 

Results as of: 4/30/2023

| Clubs                 |               |           |               | Members               |                        |                         |                                                    |
|-----------------------|---------------|-----------|---------------|-----------------------|------------------------|-------------------------|----------------------------------------------------|
| RESULTS FOR 2022-2023 |               |           |               | RESULTS FOR 2022-2023 |                        |                         |                                                    |
| QUARTER               | NEW CLUB GOAL | NEW CLUBS | DROPPED CLUBS | QUARTER               | BER GROWTH NET<br>GOAL | MEMBER GROWTH<br>ACTUAL | DROPPED<br>MEMBERS ACTUAL<br>(including transfers) |
| JULY/AUG/SEPT         | 0             | 0         | 0             | JULY/AUG/SEPT         | 0                      | 16                      | 37                                                 |
| OCT/NOV/DEC           | 0             | 0         | 0             | OCT/NOV/DEC           | 10                     | 16                      | 16                                                 |
| JAN/FEB/MAR           | 1             | 0         | 1             | JAN/FEB/MAR           | 0                      | 16                      | 19                                                 |
| APR/MAY/JUNE          | 0             | 0         | 0             | APR/MAY/JUNE          | 10                     | 14                      | 8                                                  |